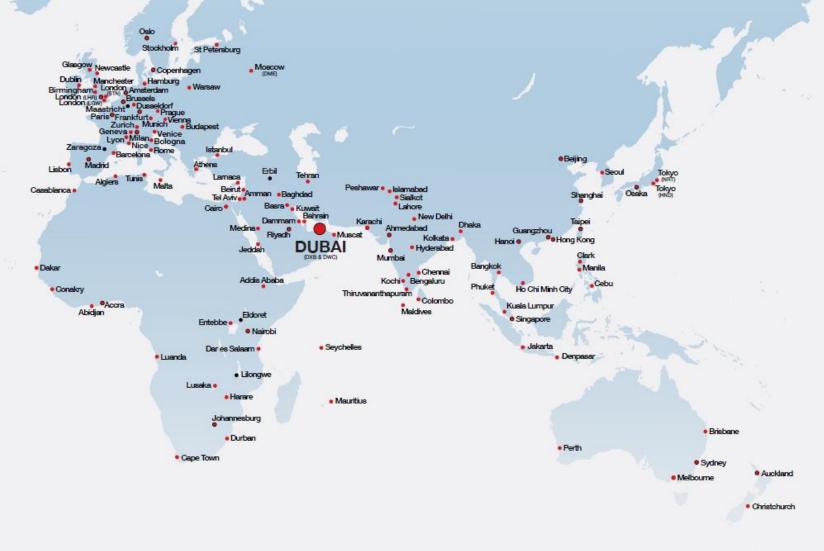

## ROUTE NETWORK

November 2023

#### ROUTE MAP KEY

PAX-only destinations 103

Cargo-only destinations
 10

PAX & Cargo
 31

144

TOTAL DESTINATIONS:

Emirates SkyCargo