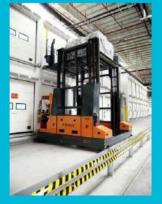

## EMIRATES LIFE SCIENCES AND HEALTHCARE DEDICATED COOL DOLLIES

Transports temperature- sensitive cargo between aircraft and warehouse

Can maintain temperatures between 2°C - 20°C

Acts as a temporary storage unit at ramp for quick transfer cargo (connecting onward lights in 1-3 hours)