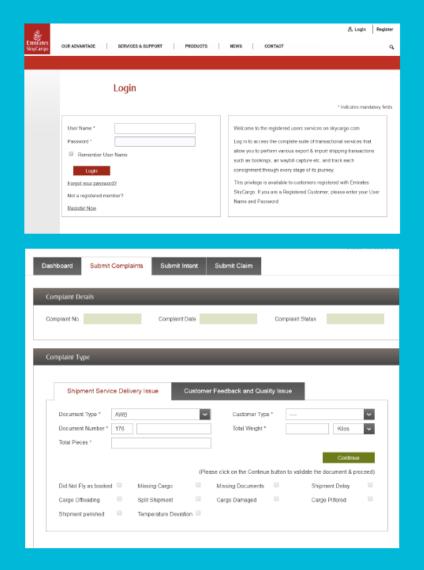

#### SYSTEM DRIVEN CAPA PROCESS

#### System driven process gives

- · Easy access no delay of info to airline
- · Clear and full data capture
- Single source notification reduce confusion
- · Acknowledgement confirmation of receipt
- Status transparency updating status
- Investigation direct focus / reduce time
- · Clear lead times realistic
- · Clear reporting quick release to the market
- · Historical data analysis