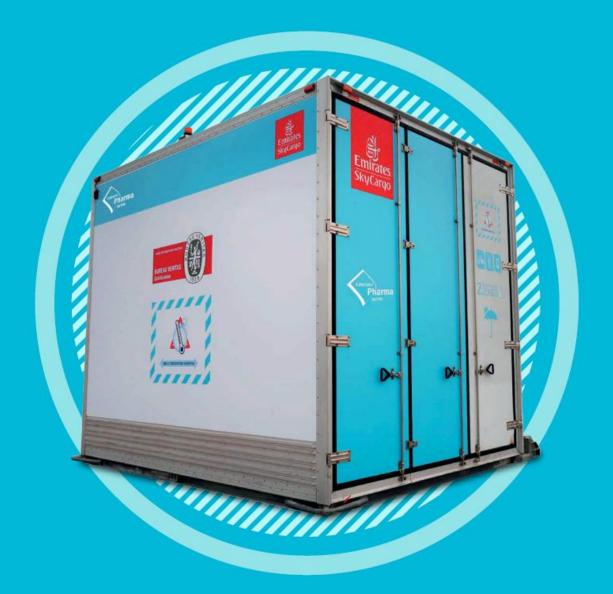

#### PHARMA ACTIVE AXC

Pharma Active AXC which offers the highest category of protection and closed temperature control using active containers from six suppliers for extremely sensitive pharma products.

 For the movement of clinical trials, human tissue & organs, cell and gene therapies etc.  High priority, white glove service monitored by the Emirates control tower team in Dubai.  Ability to book faster connection times utilising the bulk hold in the aircraft.