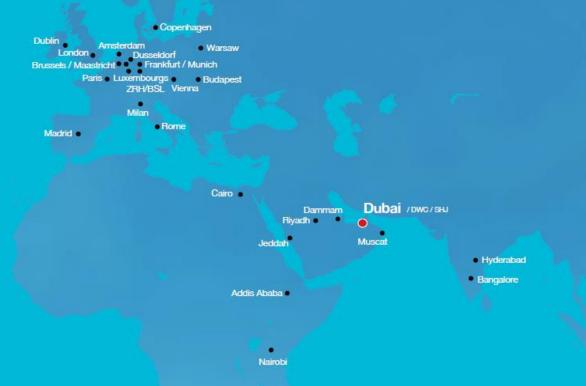

## PHARMA STATION NETWORK

Toronto

Emirates SkyCargo Pharma Station Network represents those stations that are GDP certified and comply fully with all our stringent pharmaceutical handling processes.

Johannesburg

Sydney

Melbourne