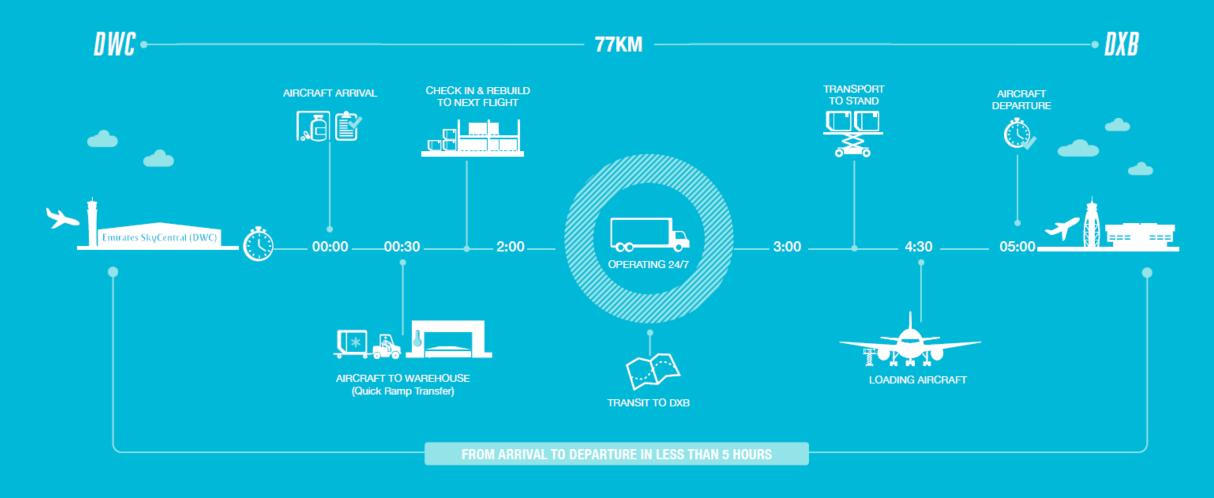

#### GOOD DISTRIBUTION PRACTICE (GDP)

- Pharmaceutical air cargo shipment handling at Dubai International Airport (DXB)
  - Ramp operations at Dubai International Airport (DXB):
  - From warehouse to aircraft staging area
  - From aircraft unloading to warehouse induction
- Pharmaceutical air cargo shipment handling at Dubai SkyCentral (DWC)
  - · Ramp operations at Dubai SkyCentral (DWC):
  - From warehouse to aircraft staging area
  - From aircraft unloading to warehouse induction
- Road service between DXB to DWC

## CONNECTING THROUGH OUR TWO HUBS