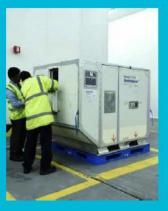

#### ACTIVE SOLUTIONS AVAILABLE

ENVIROTAINER C-SAFE DOKASCH VA-O-TEC SKYCELL SONOCO

**Envirotainer** offers two technologies:

- e1/e2 compressor cooling and electric heating
- t2 based on dry ice refrigeration

C-Safe RKN is compressor-driven refrigeration of 4°C - 25°C.

The battery life is over 100 hours at 25°C

**DoKaSch** electric cooling and heating - Cargo temperature range: +2°C -+30°C.

Battery charging time: 4 to 6 hours

Va-q-tec are advanced passive containers using vacuum insulation panels based on the principles of the thermos flask. These panels offer unparalleled heat insulation at minimum thickness

SkyCell uses high end insulation technology and phase change material. Temperature protection under extreme conditions (up to +65°C) and down to -35°C) and features permanent inside and outside temperature logging

Sonoco Pegasus ULD is an aircraft friendly, passive temperature controlled container with Integrated onboard telemetry monitors door to door, on the ground and in the air. Recording everything and transmitting data on real-time temperatures, location, door opening and more.