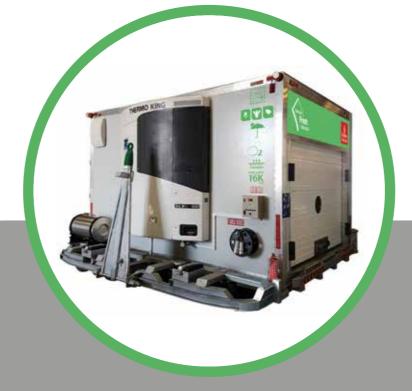

### Ventilated Cool Dolly:

Special cool dolly that provides temporary storage during ramp transportation. It can be set to the desired temperature as per SHC.

## How it works:

The ventilated cool dolly makes all the difference for sensitive perishables during ramp transfers.

The temperature data logger is an efficient way to monitor that the desired temperature is maintained at all times.

## EMIRATES FRESH BREATHE'S UNIQUE VENTILATED COOL DOLLY

We provide active containers to most destinations based on prior booking.

Our track and trace feature as well as online temperature monitoring gives you absolute clarity throughout the journey.