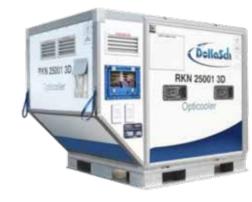

#### **FEATURES**

- Airport to airport transportation
- Track and trace
- Online temperature monitoring
- Flown as booked with priority handling
- Specialised storage area
- Specialised temperature-controlled containers – RKN t2, RAP t2 RKN e1 and RAP e2

### **Active Container:**

Temperature-controlled containers with an active temperature control system based on compressor cooling and electric heating.