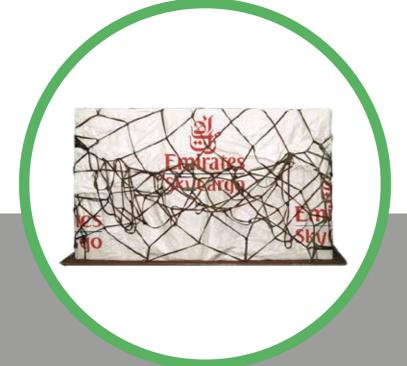

### Thermal Blanket:

Thermal blanket protects your temperature-sensitive cargo by stabilising the environment of the shipment, shielding it from extreme weather and temperature fluctuations.