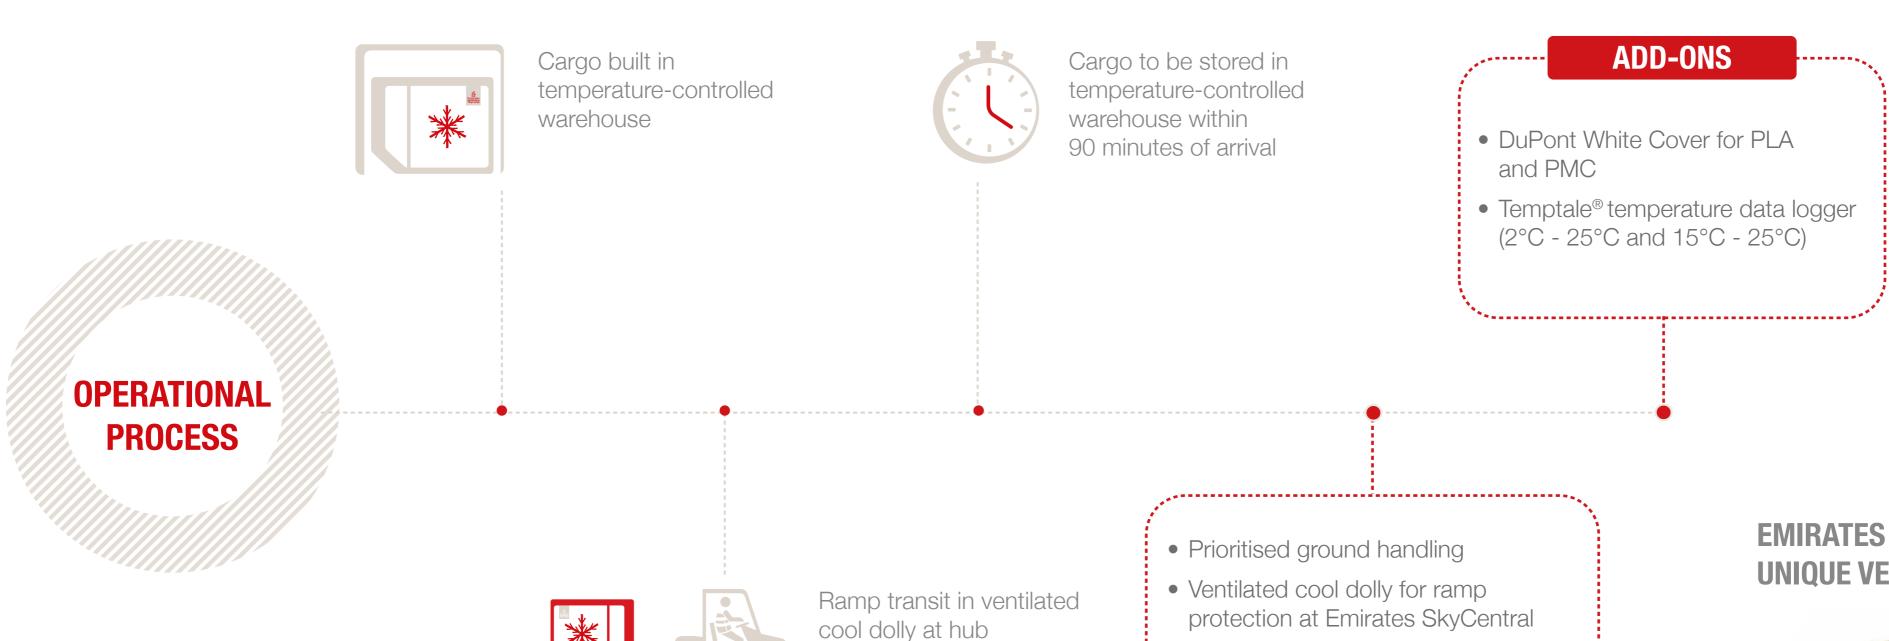

## How it works:

and storage at Emirates SkyCentral

• Temperature-controlled handling

 Ready for collection on arrival with pre-agreed time depending on local infrastructure

**FEATURES** 

## EMIRATES FRESH BREATHE'S UNIQUE VENTILATED COOL DOLLY

We provide active containers to most destinations based on prior booking.

Our track and trace feature as well as online temperature monitoring gives you absolute clarity throughout the journey.

OPERATIONAL PROCESS

Trained staff to handle and load active containers

Active containers are returned back to the nearest supplier station