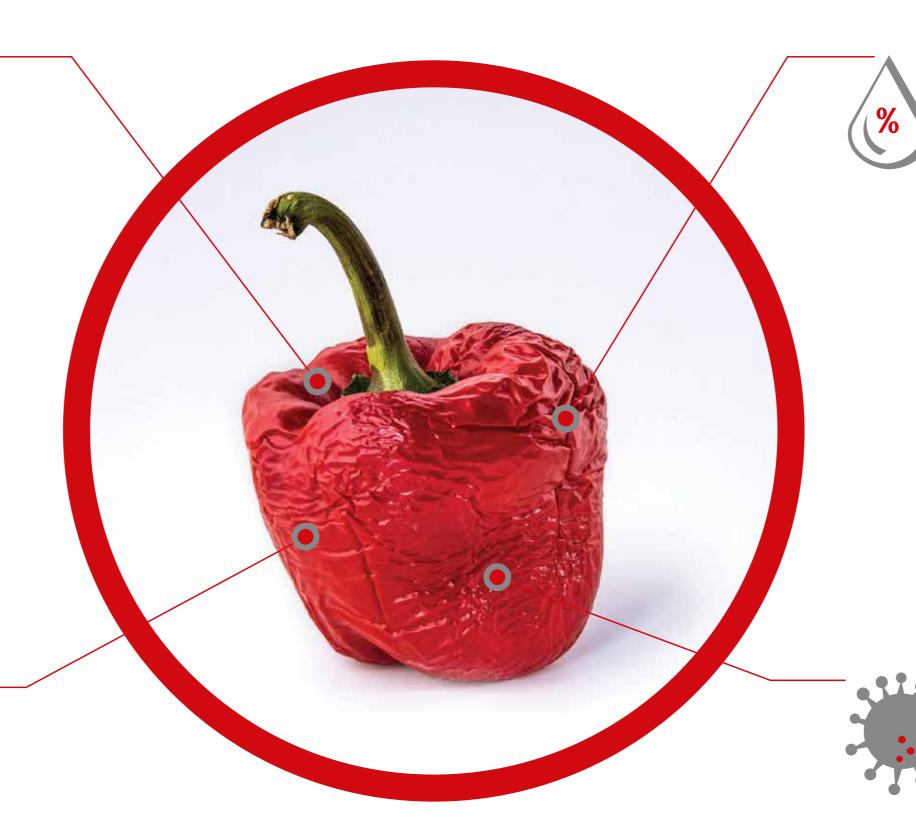

# Risks associated with perishables in transit

### **TEMPERATURE**

- Too high sets in and accelerates decay.
- Decreases shelf life of perishable produce
- Too low leads to chilling injury and changes appearance of produce

### **HUMIDITY**

- Quickens ripening
- Exposes fresh product to pathogens and fungus

### **ETHYLENE**

 Produce of respiration, it causes many fruits and vegetables to ripen well before their time

### **MECHANICAL SHOCK**

- Causes bruises and damages produce
- Promotes growth of Botrytis fungus