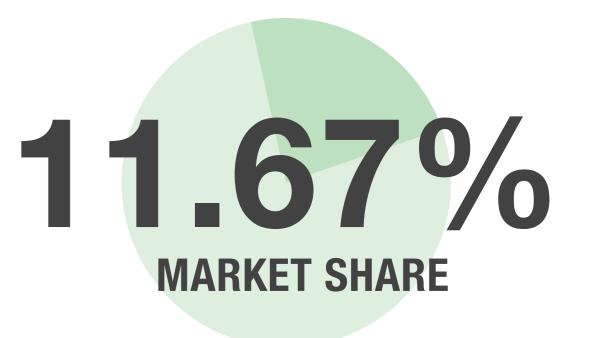

Netherlands

Norway

Peru

Emirates SkyCargo share of the perishables market, equivalent to 385,000 tonnes