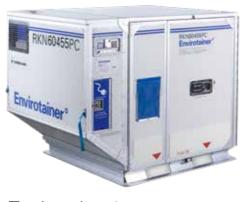

#### **FEATURES**

- Airport to airport transportation
- Track and trace
- Online temperature monitoring
- Flown as booked with priority handling
- Specialised storage area
- Specialised temperature-controlled containers – RKN t2, RAP t2 RKN e1 and RAP e2

### **Active Container:**

Temperature-controlled containers with an active temperature control system based on compressor cooling and electric heating.