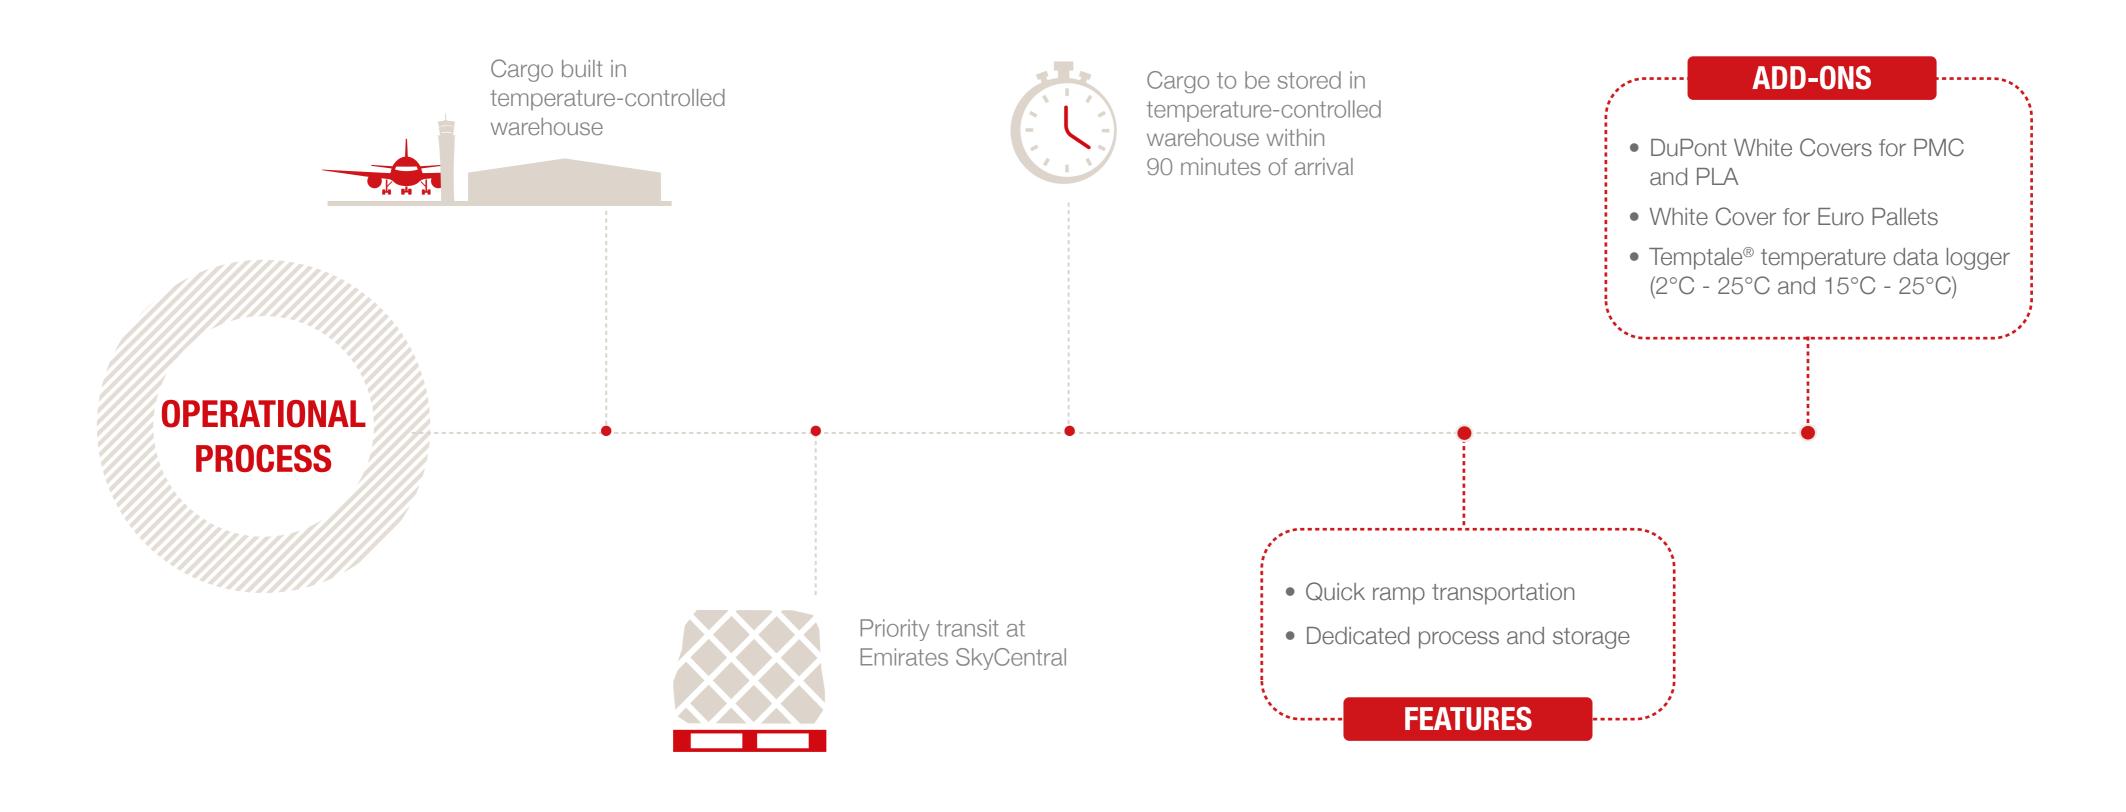

## How it works:

and storage at Emirates SkyCentral

• Temperature-controlled handling

 Ready for collection on arrival with pre-agreed time depending on local infrastructure

**FEATURES** 

## EMIRATES FRESH BREATHE'S UNIQUE VENTILATED COOL DOLLY

We provide active containers to most destinations based on prior booking.

Our track and trace feature as well as online temperature monitoring gives you absolute clarity throughout the journey.