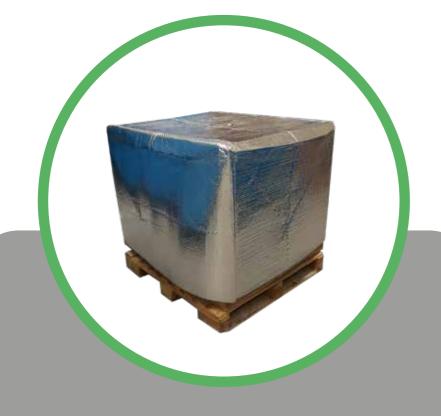

### Thermal Blanket:

Thermal blanket protects your temperature-sensitive cargo by stabilising the environment of the shipment, shielding it from extreme weather and temperature fluctuations.