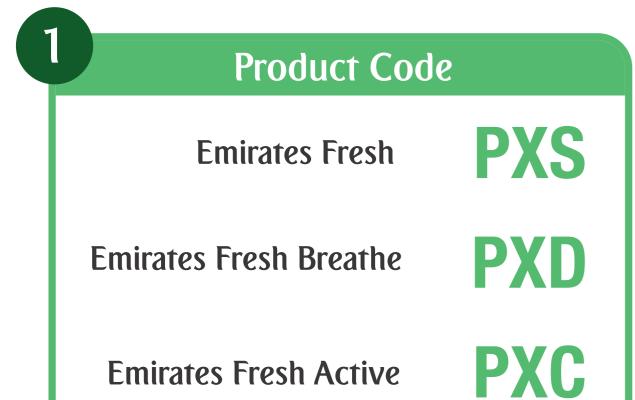

## **Emirates Fresh:**

Everyday and general perishables with higher temperature-tolerance like fruits, vegetables and cured meat.

## **Emirates Fresh Breathe:**

Ventilated cool-chain solutions for live and delicate perishables such as certain flowers, fresh-cut stems, seafood, premium meat products etc.

### **Emirates Fresh Active:**

Premium solution using active containers for high-end perishables that cannot withstand the slightest temperature deviation like cheese, wine and frozen products.

Designed to handle everyday and general perishables, the add-ons are an effective way to ensure freshness is never compromised.

# A few important points to remember whilst booking

Please remember the product codes for the three products as the codes help streamline the entire online booking and operational process. Avoid using GCR codes.