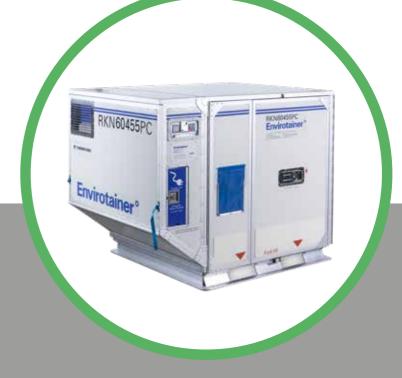

### **Active Container:**

Temperature-controlled containers with an active temperature control system based on compressor cooling and electric heating.

#### **FEATURES**

- Airport to airport transportation
- Track and trace
- Online temperature monitoring
- Flown as booked with priority handling
- Specialised storage area
- Specialised temperature-controlled containers – RKN t2, RAP t2 RKN e1 and RAP e2