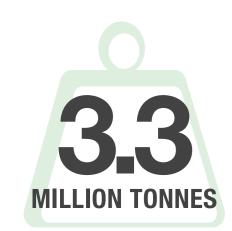

# A snapshot of the global business of perishables

Total tonnage of perishable cargo moved in 2018 globally

Total value of perishable cargo moved in 2018 globally

Netherlands

Norway

Peru

Emirates SkyCargo share of the perishables market, equivalent to 385,000 tonnes